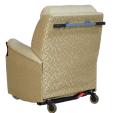

## **B24** HIGH CARE MOBILE **ELECTRIC LIFT & RECLINE**

## **FEATURES**

Action:

Wall saver

Seating: Ultra Fresh antimicrobial Dunlop foam

with a 5 year guarantee.

Backrest: Triple Roll Back or optional dual roll

Wheels: 175mm free wheeling front wheels

Castors: 100mm rear swivel castors

Footbrake Brake:

Capacity: Chair 130kg

Controls: Standard on Right side

Left Side on Request 24 V Rechargeable Battery. Complete mobile operation

Code: CHCEL-B24 OD-2 & OF-5 (OD-Pistachio & OF-Sage)

The B24 is the perfect solution for situations where you need to move a person or the chair around. Designed with safety in mind you'll love the ease of movement and operation. Powered by the 24V Rechargeable battery system, with a large range of options this chair will suit almost any situation.