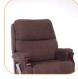

## **B24** HIGH CARE MOBILE **ELECTRIC LIFT & RECLINE**

Footbrake Brake:

Capacity: Chair 130kg

Controls: Standard on Right side

Left Side on Request 24 V Rechargeable Battery. Complete mobile operation

Code: CHCEL-B24 OD-2 & OF-5 (OD-Pistachio & OF-Sage)

The B24 is the perfect solution for situations where you need to move a person or the chair around. Designed with safety in mind you'll love the ease of movement and operation. Powered by the 24V Rechargeable battery system, with a large range of options this chair will suit almost any situation.