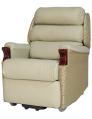

## **B24** HIGH CARE MOBILE **ELECTRIC LIFT & RECLINE**

## **FEATURES**

Action:

Wall saver

Seating: Ultra Fresh antimicrobial Dunlop foam

with a 5 year guarantee.

Backrest: Triple Roll Back or optional dual roll

Wheels: 175mm free wheeling front wheels

Castors: 100mm rear swivel castors

Footbrake Brake:

Capacity: Chair 130kg

Controls: Standard on Right side

Left Side on Request 24 V Rechargeable Battery. Complete mobile operation

Code: CHCEL-B24 OD-2 & OF-5 (OD-Pistachio & OF-Sage)

The B24 is the perfect solution for situations where you need to move a person or the chair around. Designed with safety in mind you'll love the ease of movement and operation. Powered by the 24V Rechargeable battery system, with a large range of options this chair will suit almost any situation.