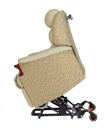

## **B24** HIGH CARE MOBILE **ELECTRIC LIFT & RECLINE**

## **FEATURES**

Action:

Wall saver

Seating: Ultra Fresh antimicrobial Dunlop foam

with a 5 year guarantee.

Backrest: Triple Roll Back or optional dual roll

Wheels: 175mm free wheeling front wheels

Castors: 100mm rear swivel castors

Footbrake Brake:

Capacity: Chair 130kg

Controls: Standard on Right side

Left Side on Request 24 V Rechargeable Battery. Complete mobile operation

Code: CHCEL-B24 OD-2 & OF-5 (OD-Pistachio & OF-Sage)

The B24 is the perfect solution for situations where you need to move a person or the chair around. Designed with safety in mind you'll love the ease of movement and operation. Powered by the 24V Rechargeable battery system, with a large range of options this chair will suit almost any situation.