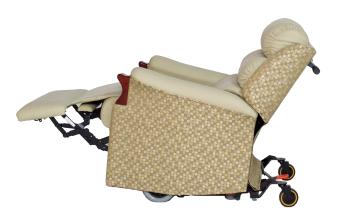

## **B24** HIGH CARE MOBILE **ELECTRIC LIFT & RECLINE**

## **FEATURES**

Action:

Wall saver

Seating: Ultra Fresh antimicrobial Dunlop foam

with a 5 year guarantee.

Backrest: Triple Roll Back or optional dual roll

Wheels: 175mm free wheeling front wheels

Castors: 100mm rear swivel castors

Footbrake Brake:

Capacity: Chair 130kg

Controls: Standard on Right side

Left Side on Request 24 V Rechargeable Battery. Complete mobile operation

Code: CHCEL-B24 OD-2 & OF-5 (OD-Pistachio & OF-Sage)

The B24 is the perfect solution for situations where you need to move a person or the chair around. Designed with safety in mind you'll love the ease of movement and operation. Powered by the 24V Rechargeable battery system, with a large range of options this chair will suit almost any situation.