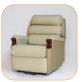

## **B24** HIGH CARE MOBILE **ELECTRIC LIFT & RECLINE**

Footbrake Brake:

Capacity: Chair 130kg

Controls: Standard on Right side

Left Side on Request 24 V Rechargeable Battery. Complete mobile operation

Code: CHCEL-B24 OD-2 & OF-5 (OD-Pistachio & OF-Sage)

The B24 is the perfect solution for situations where you need to move a person or the chair around. Designed with safety in mind you'll love the ease of movement and operation. Powered by the 24V Rechargeable battery system, with a large range of options this chair will suit almost any situation.